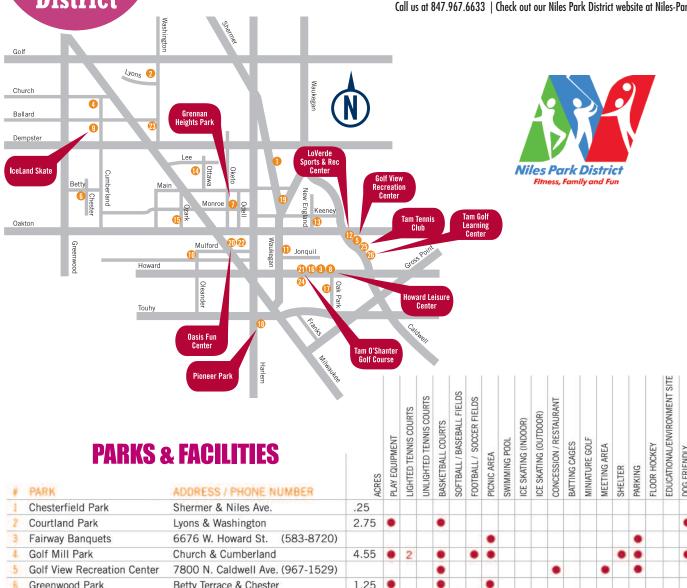

## Map of Parks & Facilities

Call us at 847.967.6633 | Check out our Niles Park District website at Niles-Parks.org

| ¥   | PARK                                             | ADDRESS / PHONE N                   | UMBER        | ACRES | PLAY E | LIGHTE | UNLIGH | BASKE | SOFTB/ | FOOTB/ | PICNIC | SWIMM | ICE SK | ICE SK | CONCE | BATTIN | MINIAT | MEETIN | SHELTE | PARKIN | FLOOR | EDUCA | DOG FR |
|-----|--------------------------------------------------|-------------------------------------|--------------|-------|--------|--------|--------|-------|--------|--------|--------|-------|--------|--------|-------|--------|--------|--------|--------|--------|-------|-------|--------|
| 1   | Chesterfield Park                                | Shermer & Niles Ave.                |              | .25   |        |        |        |       |        |        |        |       |        |        |       |        |        |        |        |        |       |       |        |
| 2   | Courtland Park                                   | Lyons & Washington                  |              | 2.75  |        |        |        | •     |        |        |        |       |        |        |       |        |        |        |        |        |       |       |        |
| 3   | Fairway Banquets                                 | 6676 W. Howard St.                  | (583-8720)   |       |        |        |        |       |        |        | •      |       |        |        |       |        |        |        |        |        |       |       |        |
| 4   | Golf Mill Park                                   | Church & Cumberland                 |              | 4.55  |        | 2      |        |       |        | •      | •      |       |        |        |       |        |        |        |        |        |       |       |        |
| 5   | Golf View Recreation Center                      | 7800 N. Caldwell Ave. (967-1529)    |              |       |        |        |        | •     |        |        |        |       |        |        |       |        |        |        |        |        |       |       |        |
| 6   | Greenwood Park                                   | Betty Terrace & Chester             |              | 1.25  | •      |        |        | •     |        |        | •      |       |        |        |       |        |        |        |        |        |       |       |        |
| 7   | Grennan Heights Park                             | 8255 Oketo Ave.                     | (967-6975)   | 3.67  |        | 2      |        | •     |        |        |        |       |        |        |       |        |        |        |        |        |       |       | •      |
| 8   | Howard Leisure Center                            | 6676 Howard St.                     | (967-6633)   |       |        |        |        |       |        |        |        |       |        |        |       |        |        |        |        |        |       |       |        |
| .9  | IceLand Skate                                    | 8435 Ballard Rd.                    | (297-8010)   | 4.30  |        |        |        |       |        |        |        |       | •      |        |       |        |        | •      |        |        |       |       |        |
| 10  | Jonquil Terrace Park                             | Oleander & Mulford                  |              | 4.60  |        | 2      |        |       | •      |        |        |       |        |        |       |        |        |        | •      |        |       |       |        |
| 11  | Kirk Lane Park                                   | Jonquil Terrace & Waukegan          |              | 4.50  |        | 2      |        | •     |        |        |        |       |        |        |       |        |        |        |        |        |       |       |        |
| 12  | LoVerde Sports & Rec Center                      | 7847 N. Caldwell Ave                | . (583-2750) |       |        |        |        |       |        |        |        |       |        |        |       |        |        |        |        |        |       |       |        |
| 13  | N.I.C.O. Park                                    | Keeney & New England                |              | 2.03  |        | 1      |        |       |        |        | •      |       |        |        |       |        |        |        |        |        |       |       |        |
| 14  | Oak Park                                         | Lee & Ottawa                        |              | 5.25  |        |        | 2      | 1     |        |        | •      |       |        |        |       |        |        |        |        | •      |       |       |        |
| 15  | Oakton Manor Park                                | 8100 Ozark                          | (825-1594)   | 1.80  |        |        | 1      |       |        | 1      |        |       |        |        |       |        |        |        | •      |        |       |       |        |
| 16  | The Howard Street Inn                            | 6700 Howard St.                     | (583-0795)   |       |        |        |        |       |        |        |        |       |        |        |       |        |        |        |        | •      |       |       |        |
| -17 | Park Services Department                         | 7530 Oak Park                       | (647-6777)   |       |        |        |        |       |        |        |        |       |        |        |       |        |        |        |        |        |       |       |        |
| 18  | Pioneer Park                                     | Touhy & Harlem                      | (583-2746)   | 7.10  |        |        |        |       |        |        | •      |       |        |        |       |        |        |        |        |        |       |       |        |
| 19  | Point Park/Commissioners Park Waukegan & Shermer |                                     |              | .50   |        |        |        |       |        |        |        |       |        |        |       |        |        |        |        |        |       |       |        |
| 20  | Oasis Fun Center                                 | 7877 Milwaukee Ave.                 | (967-6648)   | 4.50  |        |        |        |       |        |        | •      | •     |        |        |       |        |        | •      |        |        |       |       |        |
| 21  | Tam O'Shanter Golf Course                        | 6700 Howard St.                     | (965-2344)   | 37.50 |        |        |        |       |        |        |        |       |        |        |       |        |        |        |        |        |       |       |        |
| 22  | Triangle Park                                    | Odell & Kirk                        |              |       | •      |        |        |       |        |        |        |       |        |        |       |        |        |        |        |        |       |       |        |
| 23  | Washington Terrace Park                          | Ballard & Washington                | )            | 2.50  | •      |        |        | •     |        |        |        |       |        |        |       |        |        |        |        | •      |       |       | •      |
| 24  | Wetlands                                         | Howard & N. Branch of Chicago River |              |       | 7.1    |        |        |       |        |        |        |       |        |        |       |        |        |        |        |        | -     | •     |        |
| 25  | Tam Tennis Club                                  | 7686 N. Caldwell Ave.               | (967-1400)   | 2.50  |        |        |        |       |        |        |        |       |        |        |       |        |        |        |        |        |       |       |        |
| 26  | Tam Golf Learning Center                         | 7680 N. Caldwell Ave.               | (583-2736)   |       |        |        |        |       |        |        |        |       |        |        |       |        |        |        |        |        |       |       |        |